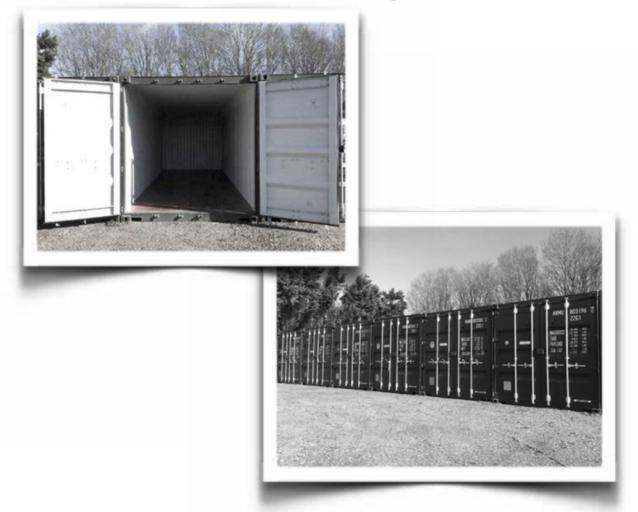

# **Shipping Container Storage**

West Well Farm, Barton Road, Tingewick, MK18 4BD

#### 20 x 8 x 8 feet, storage containers on site to rent.

Our containers are anti-condensation treated; shipping containers are renowned for their condensation problems. Our containers have been treated internally, so that all condensation is absorbed by the treatment rather than the container's contents. We have a secure yard with 24 hr HD CCTV and we live on site.

£130 pcm.

Please call Stuart on 07790 978 456 for further information or see our reviews on: www.facebook.com/WestWellFarm