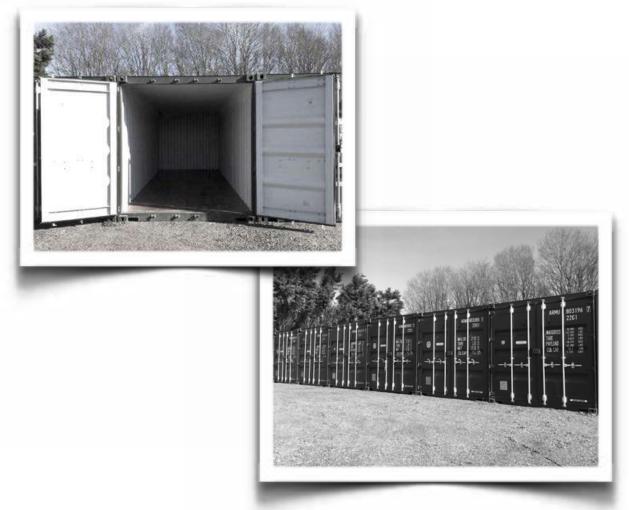

## **Shipping Container Storage**

West Well Farm, Barton Road, Tingewick, MK18 4BD

#### 20 x 8 x 8 feet, storage containers on site to rent.

Our containers are anti-condensation treated; shipping containers are renowned for their condensation problems. Our containers have been treated internally, so that all condensation is absorbed by the treatment rather than the container's contents. We have a secure yard with 24 hr HD CCTV and we live on site.

£130 pcm.

Please call Stuart on 07790 978 456 for further information or see our reviews on: www.facebook.com/WestWellFarm